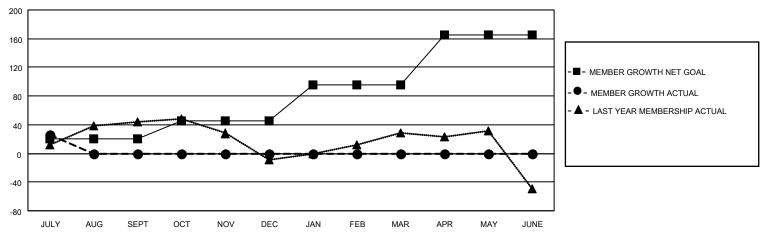

## District 201N5

| Clubs         |               |             |               | Members               |                        |                         |                                                    |  |  |
|---------------|---------------|-------------|---------------|-----------------------|------------------------|-------------------------|----------------------------------------------------|--|--|
|               | RESULTS FOR   | R 2020-2021 |               | RESULTS FOR 2020-2021 |                        |                         |                                                    |  |  |
| QUARTER       | NEW CLUB GOAL | NEW CLUBS   | DROPPED CLUBS | QUARTER MEMB          | BER GROWTH NET<br>GOAL | MEMBER GROWTH<br>ACTUAL | DROPPED<br>MEMBERS ACTUAL<br>(including transfers) |  |  |
| JULY/AUG/SEPT | 0             | 0           | 2             | JULY/AUG/SEPT         | 20                     | 39                      | 11                                                 |  |  |
| OCT/NOV/DEC   | 0             | 0           | 0             | OCT/NOV/DEC           | 25                     | 0                       | 0                                                  |  |  |
| JAN/FEB/MAR   | 0             | 0           | 0             | JAN/FEB/MAR           | 50                     | 0                       | 0                                                  |  |  |
| APR/MAY/JUNE  | 1             | 0           | 0             | APR/MAY/JUNE          | 70                     | 0                       | 0                                                  |  |  |